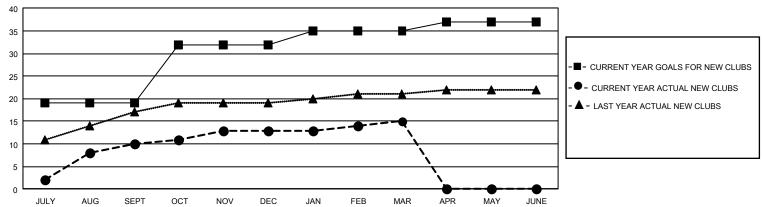

DOES NOT INCLUDE CLUBS IN UNDISTRICTED AREAS.

| Clubs RESULTS FOR 2022-2023 |    |    |   | Members RESULTS FOR 2022-2023 |      |       |       |
|-----------------------------|----|----|---|-------------------------------|------|-------|-------|
|                             |    |    |   |                               |      |       |       |
| JULY/AUG/SEPT               | 57 | 10 | 8 | JULY/AUG/SEPT                 | 2540 | 4,533 | 896   |
| OCT/NOV/DEC                 | 39 | 3  | 4 | OCT/NOV/DEC                   | 1100 | 826   | 1,853 |
| JAN/FEB/MAR                 | 9  | 2  | 4 | JAN/FEB/MAR                   | 864  | 1,654 | 213   |
| APR/MAY/JUNE                | 6  | 0  | 0 | APR/MAY/JUNE                  | 573  | 0     | 0     |

#### GOALS AND ACTUAL NEW CLUBS CUMULATIVE



### GOALS AND ACTUAL MEMBERS CUMULATIVE



| DROPPED CLUBS: 16 |       | 968 CLUBS OF 1,116 ADDED 1 OR<br>MORE NEW MEMBERS | GENDER DISTRIBUTION                   |                 |  |
|-------------------|-------|---------------------------------------------------|---------------------------------------|-----------------|--|
|                   |       |                                                   | MALE                                  | 27,815 (65.93%) |  |
|                   |       |                                                   | FEMALE                                | 14,360 (34.04%) |  |
| DROPPED MEMBERS   |       |                                                   | NON BINARY                            | 0 (0.00%)       |  |
| DECEASED          | 84    |