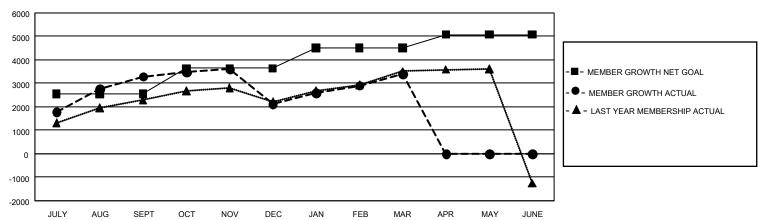

### GOALS AND ACTUAL MEMBERS CUMULATIVE

| DROPPED CLUBS: 16 |       | 968 CLUBS OF 1,116 ADDED 1 OR<br>MORE NEW MEMBERS | GENDER DISTRIBUTION                   |                 |  |
|-------------------|-------|---------------------------------------------------|---------------------------------------|-----------------|--|
|                   |       |                                                   | MALE                                  | 27,815 (65.93%) |  |
|                   |       |                                                   | FEMALE                                | 14,360 (34.04%) |  |
| DROPPED MEMBERS   |       |                                                   | NON BINARY                            | 0 (0.00%)       |  |
| DECEASED          | 84    |                                                   | PREFER NOT TO ANSWER                  | 14 (0.03%)      |  |
| CLUB CANCELLED    | 18    |                                                   |                                       |                 |  |
| OTHER 2,860       |       | CLICK HERE FOR CUMULATIVE MEMBERSHIP DATA         | TOTAL FAMILY UNIT MEMBERS 7,408       |                 |  |
| TOTAL             | 2,962 | MEMBERSHII BATTA                                  | FAMILY MEMBERS PAYING HALF 4,502 DUES |                 |  |